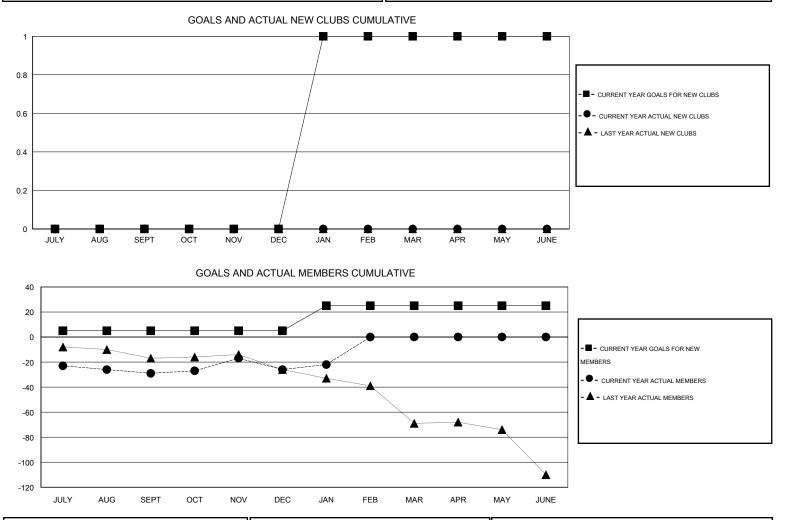

## GMT: THOMAS MATNEY

| LOCATION INDIANA |
|------------------|
|------------------|

| GMT: THOMA            | AS MATNEY        |           | LOCATIO          | n Indiana             |               |                    |                                     |                    | GMT CA 1         |
|-----------------------|------------------|-----------|------------------|-----------------------|---------------|--------------------|-------------------------------------|--------------------|------------------|
| Clubs                 |                  |           |                  | Members               |               |                    |                                     |                    |                  |
| RESULTS FOR 2015-2016 |                  |           |                  | RESULTS FOR 2015-2016 |               |                    |                                     |                    |                  |
| QUARTER               | NEW CLUB<br>GOAL | NEW CLUBS | DROPPED<br>CLUBS | NET<br>GAIN/LOSS      | QUARTER       | NEW MEMBER<br>GOAL | CHARTER AND<br>NEW MEMBERS<br>ADDED | DROPPED<br>MEMBERS | NET<br>GAIN/LOSS |
| JULY/AUG/SEPT         | 0                | 0         | 0                | 0                     | JULY/AUG/SEPT | 5                  | 29                                  | 58                 | -29              |
| OCT/NOV/DEC           | 0                | 0         | 1                | -1                    | OCT/NOV/DEC   | 0                  | 42                                  | 39                 | 3                |
| JAN/FEB/MAR           | 1                | 0         | 0                | 0                     | JAN/FEB/MAR   | 20                 | 10                                  | 6                  | 4                |
| APR/MAY/JUNE          | 0                | 0         | 0                | 0                     | APR/MAY/JUNE  | 0                  | 0                                   | 0                  | 0                |